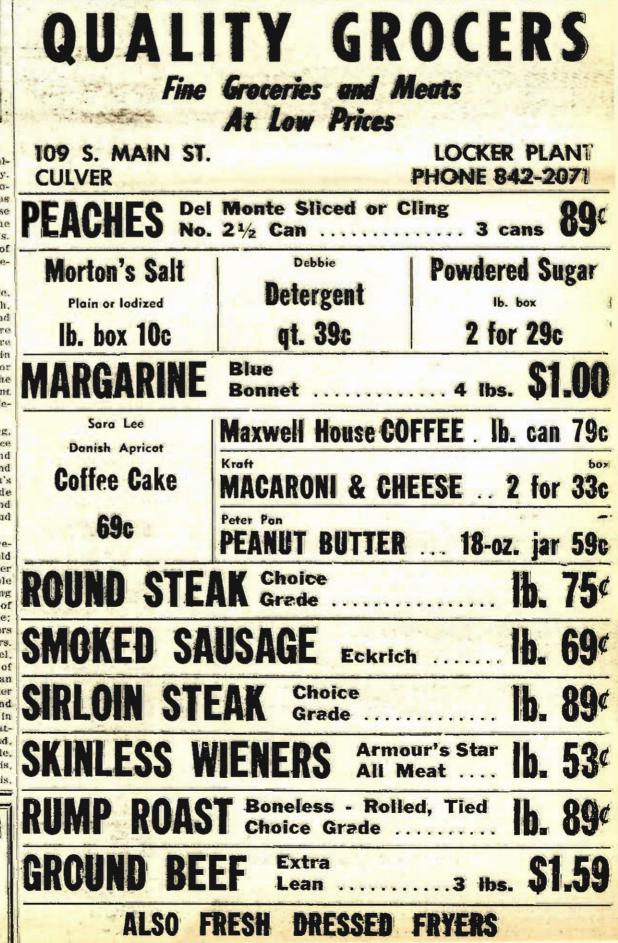

named An-nette Kay. Mr. and Mrs. Glen Snyder of Culver are the paternal grandparents. The service address of the Donald Snyders is Box 6005, CMR, APO, San Francisco, Calif. 96328.

#### American Legion Auxiliary To Meet Wednesday

The American Legion Auxiliary will convene at 8 p.m. on Wednesday, Aug. 3, at the Legion Home. Members are urged to attend

and support the new president. Hostesses will be Mrs. Marie

Cowen and Mrs. Lillie Buswell Cards will be enjoyed following the meeting.

#### 6-6-6

Charles Myron Benner has been named to the dean's list for the spring semester at the Uni-Sunday evening dinner guests versity of North Carolina, Cnape!

> To be named to the list, a student must take a certain number of hours or courses, and make .. "B" average with no grade tower than a "C."



Following the wedding a reception for 250 guests was held at the Eagle Lodge. A six-tier wedding cake centered the table and assisting with the serving were Mrs. Burton Feece, of Plymouth, cousin of the bride; Mrs. Stanley Reinholt of Leiters Ford, Miss Bonnie Good, Mrs. Mary Hatten, Mrs. Ferris Zechiel, and Mrs. Lucille Bradiley, all of and an empire waistline accented and Miss Janice Neidlinger and Miss Martha McAllister were in charge of the gifts. Guests attending were from South Bend, Plymouth, Argos, Shelbyville, Lebanon, Zionsville. Indianapolis, gowns were nile green. The at- Fort Wayne, Ind.; and Illinois,



| age 4 - The Culver Citizen - Culver, Indiana - July 28, 1966