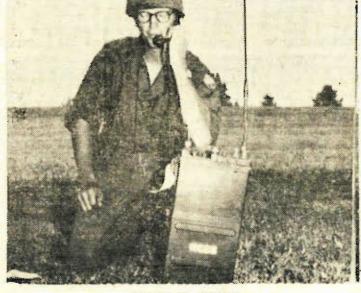

#### ALLAN W. ESTEY

FORT RILEY, KAN. - Army Cadet Allan W. Estey, son of Mr. and Mrs. Melvyn W. Estey, Culver Military Academy, Culver, operates a field telephone at Fort Riley, Kan. He is undergoing six weeks Reserve Officer Training Corps summer training.

He is receiving instruction in military skills which will qualify him for acceptance as a commissioned officer in the Army Reserves upon graduation from school.

His training includes weapons handling, leadership, small unit tactics and counterguerrilla warfare. Instruction in logistics, exercise of command and Army administrative procedures are also part of the program.

The summer encampment is scheduled to end Aug. 6.

Cadet Estey is a student at Michigan State University in East Lansing.

13-Year-Old Lake Maxinkuckee

Dennis A. Starbuck, age 13. who was a summer student at the Divine Heart Seminary at Donaldson, Ind., was found dead pt 4:45 p.m. Monday, July 25. when pulled from the waters of Like Maxiakuckee from about 15 feet out from the pier in front of the Bench Lodge in the Cuiver Town Park, Death was due to asphysizion from the water mask he was wearing.