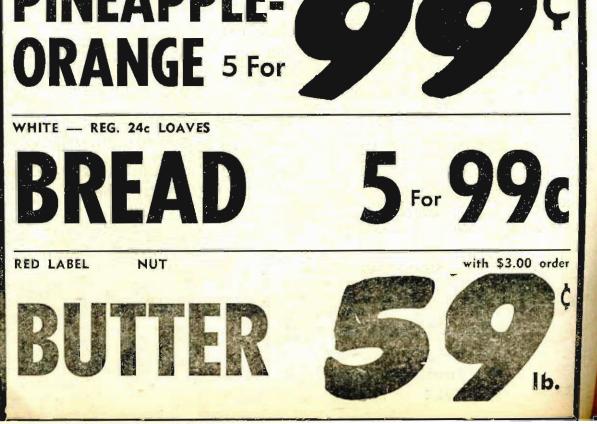

Bill Liette.

A reception for 250 guests was held in the church social room following the ceremony and at 4 p.m. a buffet supper was served

Assisting were the Miss Peggy and Karen Glass of Plymouth and Miss Kathleen Liette of Culver. Miss Barbara Glass of Plymouth was in charge of the guest Mrs. Hazel Glass of Plymouth, Mrs. Eleanor Liette and Mrs.

As the couple left for Georgia where they will reside, the bride wore a three-piece cranberry and white suit with matching accessories.

The bride graduated from Culver High School and Indiana State University and taught in the Logansport Community Schools. The bridegroom, a gradunte of Culver Military Academy and Purdue University School of Electrical Engineering, will serve as second lieutenant in the Army and will be stationed in Georgia





FRIDAY, JULY 29 Mrs. Shirley G. Baker Dick Hoesel Glifford Bean Jr. Kenneth Foss SATURDAY, JULY 30 Donald Miller Norma Jean Davis Charles Arthur Melangton Rosemary Schall SUNDAY, JULY 31 Robert Lindvall Cora Riggens MONDAY, AUGUST 1 Mrs. Lula Henderson Larry Scheuer Walter A, Wise Sharon Lindvall Witt **Richard** Overmyer Henry Harrison Culver (1840) TUESDAY, AUGUST 2 Theodore L. Locke Karl Joseph Walther Frank Sheppard WEDNESDAY, AUGUST 3 Stephanie Dunn M. R. Cromley THURSDAY, AUGUST 4 Mrs. Ellis Licht Mrs. Lawrence Lindvall Sr. Joanne Walther Francis Fishburn Shirli Ann Chisholm

The Eugene Thomases Host Sunday Cookout

Mr. and Mrs. Eugene Thomas and children were hosts Sunday for a cookout at their home.

Guests were Mr. and Mrs. Bud Buchanan and children and Mrs. Ed Buchanan of Way