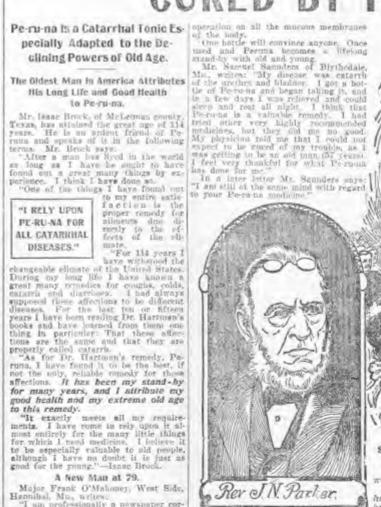

# MERCIAL A VENERABLE PASTOR CURED BY PE-RU-NA.

## A New Man at 79.

good for the young."—Isane Brock.
 A New Man at 79.
 Major Frank O'Mahoney, West Side, Esmibal, Mo, writes:
 "I un professionally a newspaper correspondent, now T9 years old. I have waithed the growing power of the Perma plant from its incidency in the little log cabla, through its gradations of species up to its present establishment in Columbus, Obio, and I canclude that merit orings its full reward.
 "To a few years ago I for an need to teet its medicinal power of the Perma plant from usary catarrhal troubles. Some two years ago I weighed and boiles and the original start of the little of a start of the present establishment in Columbus, Obio, and I conclude that merit orings its full reward.
 "To to a few years ago I for an need to teet its medicinal potency, but the powers of the I way related as a present or some two years ago I weighed allow and boildes loss of fresh I was an object to some two years ago I may some morths I gave Peruns a fait triat, and it represented its room membranes to the present on a little would be and I feel like a pound a mark and the present on the present of the some the alton of I feel like a pound I for hearing. The disks and partly loss of hearing, mained and inster and partly loss of hearing, mained and inster as well as digestive.

Pe-ru-na Is a Catarrhal Tonic Es- operation on all the mucous membranes

Strong and Vigorous at the Age of Eighty-eight. Rev. J. N. Parker, of Utica, N. Y.,

<text><text><text><text><text><text><text><text><text><text><text><text>