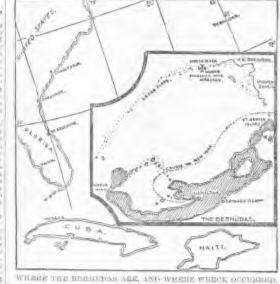

# CULVER CITY HERALD. WRECK OF THE STEAMSHIP MADIANA ON THE REEFS OFF BERMUDA ISLAND.

Stepper. The even of the Madama in needs a list, but it even and him in the sec-um remoting and was disided to possible interface on the sec-imation of a second second sec-imation of the second second second and the second Base. Humi te inte The Mall al dir pr CORTELVOU IN THE CABINET.